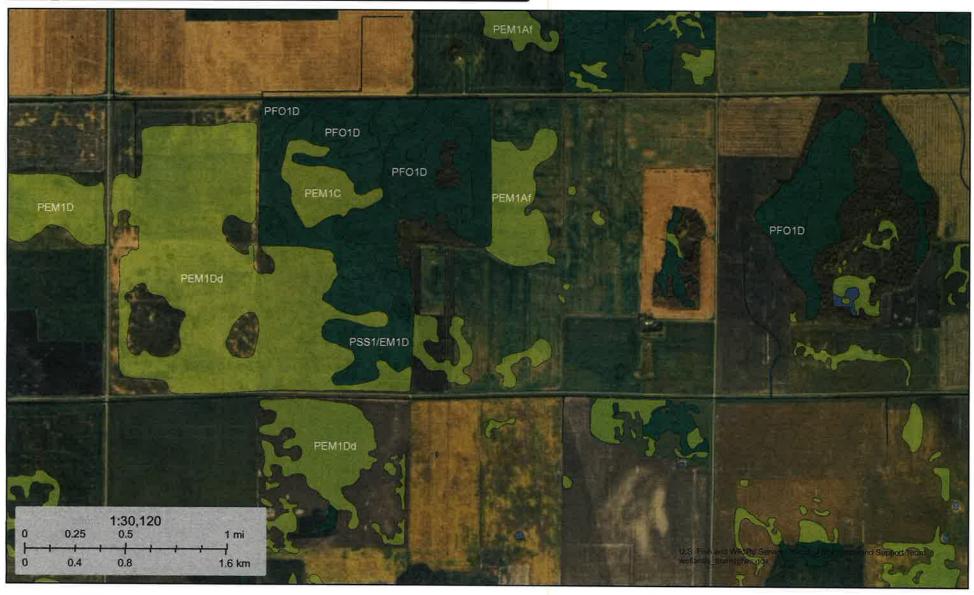

## **Administrator's Report:**

Farmes Pool-Elm Lake and Lost River Pool Structures: Staff member Nate Koland and staff from Houston Engineering inspected the Farmes Pool-Elm Lake structure early this week. The screw gate on the structure appears to have eroded severely. An Engineer from Houston Engineering's office in Fargo will inspect the Lost River Pool later next week, after the water elevations have dropped to an acceptable level. Houston Engineering will submit their findings and recommendations after the final inspection.