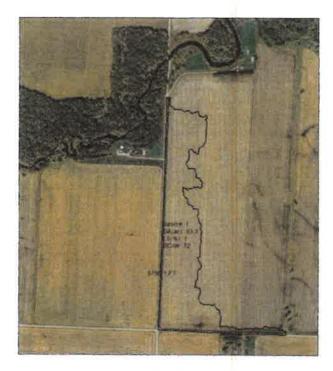

Staff member Tony Olson addressed RLWD Permit No's. 23139 – 23143 from the Polk County Highway Department. The Board previously denied all five permits at the September 14, 2023, Board meeting. After reviewing case study information received from Legal Counsel Sparby and Attorney John Kolb and discussion by the Board, a motion was made by Tiedemann, seconded by Sorenson, to approve Permit No.'s 23139 – 23143, Polk County Highway Department. Motion carried.

Staff member Tony Olson addressed RLWD Permit No. 23166. After further discussion, a motion was made by Ose, seconded by Anderson, to table RLWD Permit No. 23166. Motion carried.

Red Lake Watershed District September 28, 2023 Page **3** of **4** 

The Board reviewed the permits for approval. Motion by Page, seconded by Tiedemann, to approve the following permits with conditions stated on the permit: No. 23163, Polk County Highway Department, King Township, Polk County; No. 23171, Pam Paradis, Terrebonne Township, Red Lake County; No. 23173, Dale Nelson, Rocksbury Township, Pennington County; and No. 23174, Don Strickler, Euclid Township, Polk County. Motion carried.