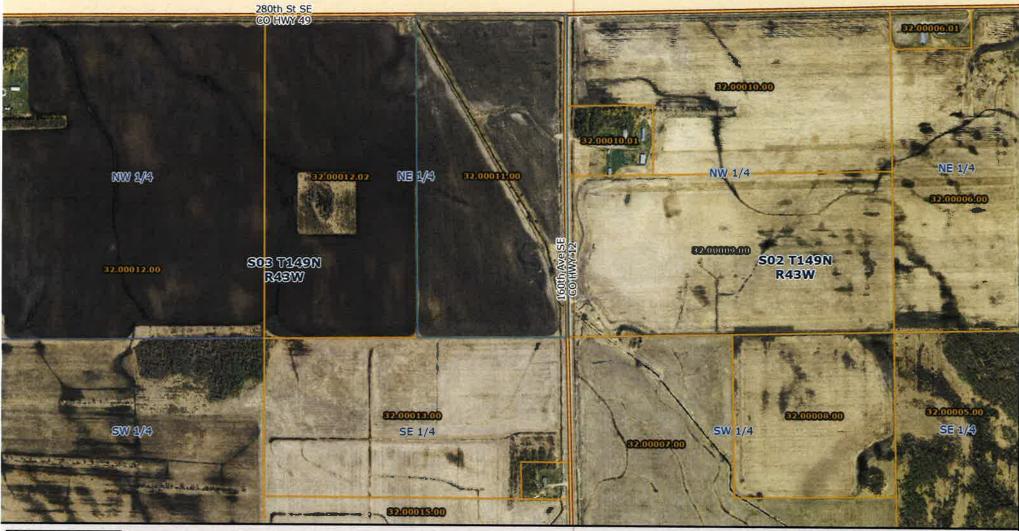

Staff member Tony Olson addressed RLWD Permit No's. 23139 – 23143 from the Polk County Highway Department. The Board previously denied all five permits at the September 14, 2023, Board meeting. After reviewing case study information received from Legal Counsel Sparby and Attorney John Kolb and discussion by the Board, a motion was made by Tiedemann, seconded by Sorenson, to approve Permit No.'s 23139 – 23143, Polk County Highway Department. Motion carried.

Staff member Tony Olson addressed RLWD Permit No. 23166. After further discussion, a motion was made by Ose, seconded by Anderson, to table RLWD Permit No. 23166. Motion carried.

Red Lake Watershed District September 28, 2023 Page **3** of **4** 

The Board reviewed the permits for approval. Motion by Page, seconded by Tiedemann, to approve the following permits with conditions stated on the permit: No. 23163, Polk County Highway Department, King Township, Polk County; No. 23171, Pam Paradis, Terrebonne Township, Red Lake County; No. 23173, Dale Nelson, Rocksbury Township, Pennington County; and No. 23174, Don Strickler, Euclid Township, Polk County. Motion carried.