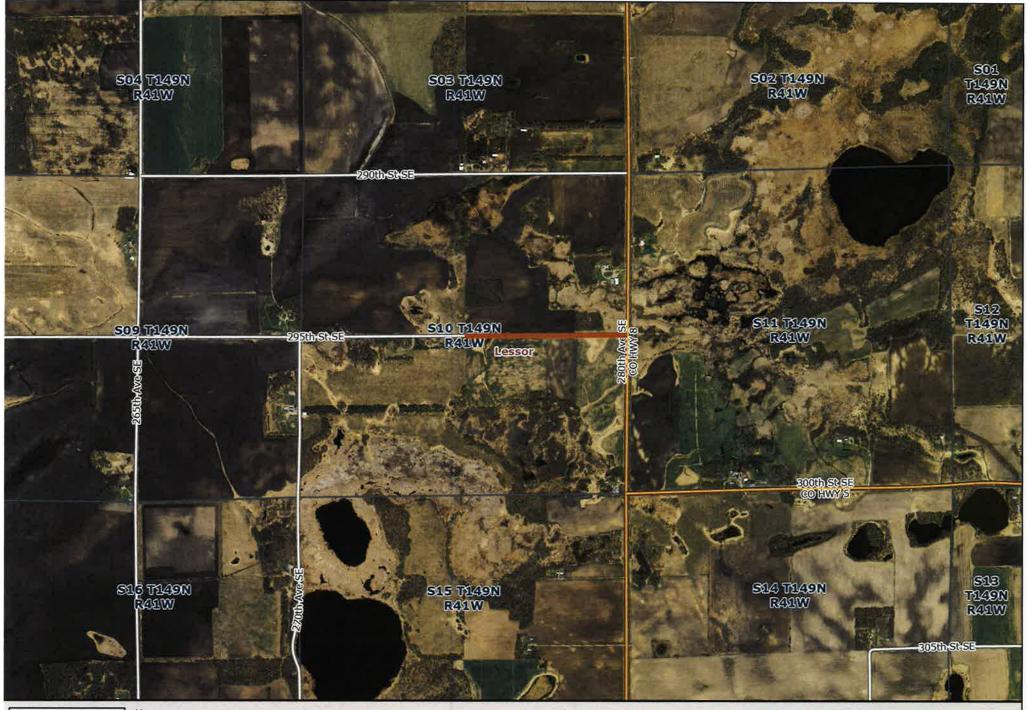

Staff member Tony Olson addressed RLWD Permit No's. 23139 – 23143 from the Polk County Highway Department. The Board previously denied all five permits at the September 14, 2023, Board meeting. After reviewing case study information received from Legal Counsel Sparby and Attorney John Kolb and discussion by the Board, a motion was made by Tiedemann, seconded by Sorenson, to approve Permit No.'s 23139 – 23143, Polk County Highway Department. Motion carried.

Staff member Tony Olson addressed RLWD Permit No. 23166. After further discussion, a motion was made by Ose, seconded by Anderson, to table RLWD Permit No. 23166. Motion carried.

Red Lake Watershed District September 28, 2023 Page **3** of **4** 

The Board reviewed the permits for approval. Motion by Page, seconded by Tiedemann, to approve the following permits with conditions stated on the permit: No. 23163, Polk County Highway Department, King Township, Polk County; No. 23171, Pam Paradis, Terrebonne Township, Red Lake County; No. 23173, Dale Nelson, Rocksbury Township, Pennington County; and No. 23174, Don Strickler, Euclid Township, Polk County. Motion carried.