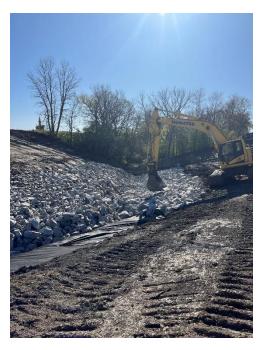

Pennington County Road 62. Dalager will present a cost estimate to the District in the near future.



**Project Work Teams**: Administrator Audette will participate in Steering Committee meetings on October 13<sup>th</sup> for both the Mud River Project and the Turtle Cross Connection Project.

Staff Update: Elaine Rychlock will begin employment with the District on Monday, October 16<sup>th</sup>.

# Polk County Ditch 99 Bank Stabilization:

Construction is proceeding on the outlet of Polk
County Ditch 99 Bank
Stabilization. A key trench after the first rock drop will be added to the project cost at an approximate cost of \$1,700, which could be possibly covered through the Red Lake River 1W1P. This project is being funded by the District, RRWMB, Polk County, and other various sources.