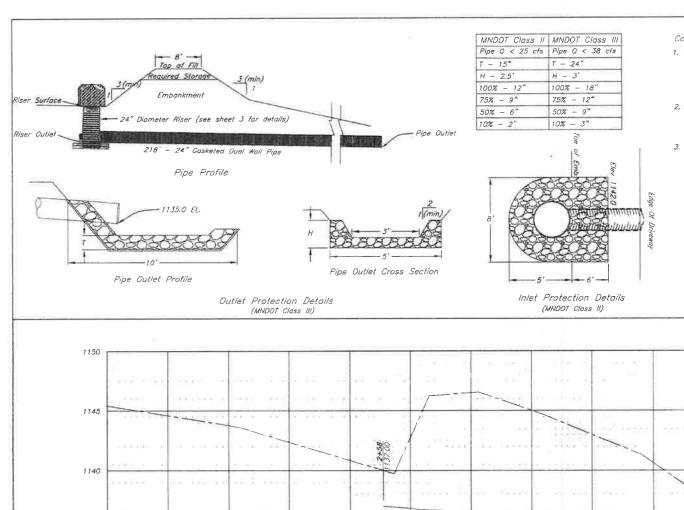

Staff Member Tony Olson stated that repairs to the Miller Dam, RLWD Project No. 50C have been completed.

Administrator Audette stated that the contractor for the replacement of the outlet structure on the Thibert Dam, RLWD Project No. 50G, is having issues receiving the correct riser pipe from True North Steel. District and NRCS staff are concerned about completion of the project prior to freezing as the project is exposed. Staff member Nate Koland will work with the contractor on a pay estimate.